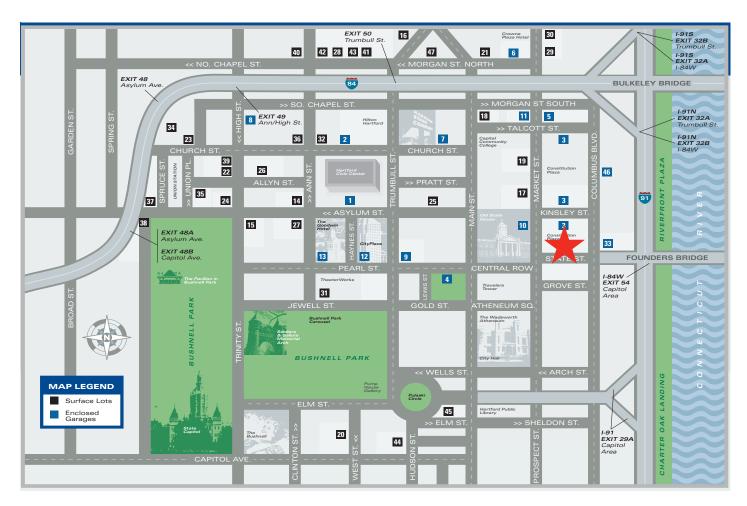

# DIRECTIONS TO OUR HARTFORD OFFICE One Constitution Plaza, Hartford, CT 06103-1919, (860) 251-5000

#### I-91 NORTH TO HARTFORD:

Exit 29A (Capitol Area, exit to the left). Merge onto the Whitehead Highway and take first exit on the right (Columbus Boulevard). Turn right onto Columbus Boulevard and proceed .3 miles to State Street. Turn left onto State Street, and first right onto Market Street. Proceed 1 block and take right onto Kinsley Street. Enter second parking garage on right, marked Kinsley Street South Garage.

### I-91 SOUTH TO HARTFORD:

Exit 31 (State St.). At 2nd light, turn right onto Market St. Turn right at next light onto Kinsley St.

#### I-84 EAST TO HARTFORD:

Exit 50 (Main St.). Go through 2 lights. At the 3rd light, turn right onto Market St. At 2nd light turn left onto Kinsley St.

#### I-84 WEST TO HARTFORD:

Exit 54 (Downtown Hartford). Cross Founders Bridge/CT River. Proceed through light at end of bridge. At next light turn right onto Market St. Take right at next light onto Kinsley St.

## FROM KINSLEY STREET:

Enter 2nd parking garage entrance on right (past Bank of America Customer Parking), marked Kinsley Street South Garage.

#### **ENTRY TO ONE CONSTITUTION PLAZA LOBBY:**

From parking garage, access One Constitution Plaza Lobby via P4 level, reached by stairwell (located in center of garage) or elevator (located on Kinsley St. side). Shipman & Goodwin LLP sign is located at lobby entrance. Sign in at security desk in Lobby. Take elevator labeled "Shipman & Goodwin" to 19th Floor reception area.